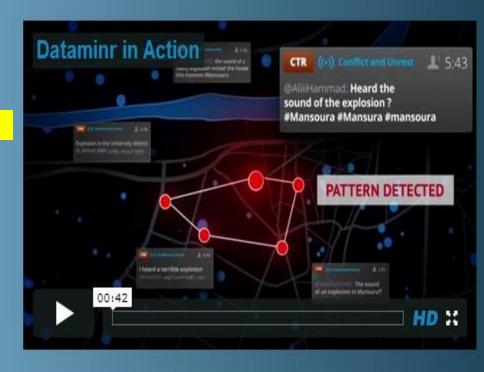

## Real-time Information Discovery and Delivery

Dataminr transforms the Twitter stream into

actionable alerts e most relevant
information in real-time for clients in Finance, News

most relevant information in real-time

Using powerful, proprietary algorithms, Dataminr

powerful, proprietary algorithms earliest warning for breaking news, real-world events, off-the-radar content and emerging trends.

Dataminr alerts you to information first, so you stay one step ahead.