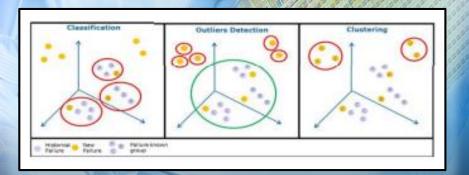

## Failure Automatic Clustering Engine

- 20% effort reduction
- 90% accuracy in bucket recommendation